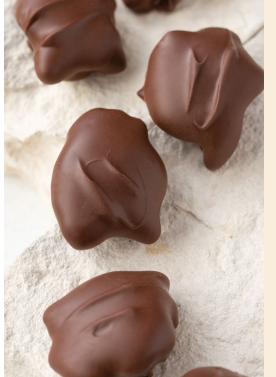

### PECAN CARAMEL CLUSTERS

Creamy caramel and pecan clusters covered in rich milk chocolate make these bite-size treats irresistible.

kosher dairy

12oz · 25061 · \$25.95