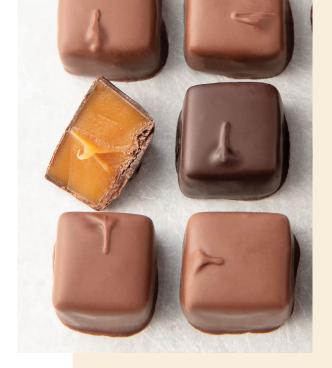

### CREAM CARAMELS

Fresh cream and pure cane sugar are carefully caramelized in copper kettles to create the perfect cream caramels, drenched in either milk or dark chocolate.

\*kosher dairy\*

26oz (30 piece) · 25121 · \$55.95