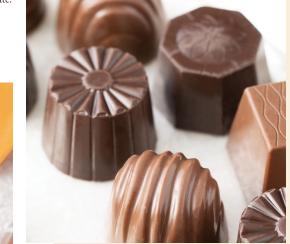

## ASSORTED TRUFFLES

Chocolate ganache filled truffles in six flavors, including traditional chocolate, hazelnut praline, vanilla espresso, zesty orange, old-fashioned rum & black forest cherry, each in a delicate shell of premium milk or dark chocolate.

gluten free · kosher dairy

17.5oz Milk (30 piece) · 25103 · \$38.00 17.5oz Dark (30 piece) · 25105 · \$38.00 17.5oz Milk & Dark (30 piece) · 25101 · \$38.00