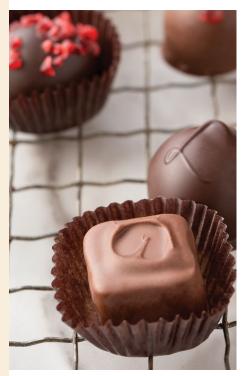

## ASSORTED TRUFFLES

Chocolate ganache filled truffles in six flavors, including traditional chocolate, hazelnut praline, vanilla espresso, zesty orange, old-fashioned rum & black forest cherry, each in a delicate shell of premium milk or dark chocolate.

gluten free · kosher dairy

17.5oz Milk (30 piece) · 25103 · \$38.00 17.5oz Dark (30 piece) · 25105 · \$38.00 17.5oz Milk & Dark (30 piece) · 25101 · \$38.00