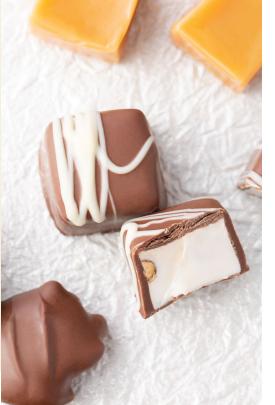

### ASSORTED CHOCOLATES

A delicious chocolate assortment that includes handrolled cream centers, peanut butter squares, chewy nougats, cream caramels, and fresh-roasted nut clusters, all enrobed in rich milk or dark chocolate. kosher dairy

20oz (30 piece) · 25011 · \$43.95