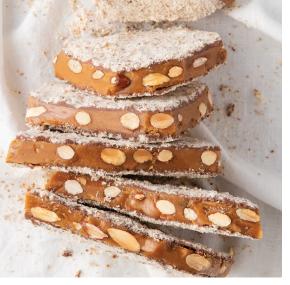

### ALMOND TOFFEE

Our Almond Toffee is crafted using fresh California almonds, sweet cream butter, and pure cane sugar, covered in a generous layer of rich milk or dark chocolate and dusted with finely ground almonds. [freeze or refrigerate]

### Traditional Almond Toffee

1lb Milk · 1M100 · \$32.99 1lb Dark · 1D100 · \$32.99 1lb Sugar Free • 1F100 • \$32.99

2lb Milk · 1M200 · \$62.99 2lb Dark · 1D200 · \$62.99

4lb Milk · 1M400 · \$110.99 4lb Dark · 1D400 · \$110.99

# Almond Toffee Petites

15oz Milk (30 piece) · 10215 · \$30.99 15oz Dark (30 piece) · 10415 · \$30.99 15oz Milk & Dark (30 piece) · 10615 · \$30.99

30oz Milk (60 piece) · 10231 · \$60.99 30oz Dark (60 piece) · 10430 · \$60.99 30oz Milk & Dark (60 piece) · 10630 · \$60.99