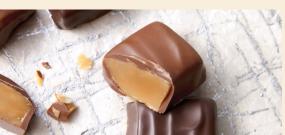

### CREAM CARAMELS

Fresh cream and pure cane sugar are carefully caramelized in copper kettles to create the perfect cream caramels, drenched in either milk or dark chocolate.

\*kosher dairy\*

26oz (30 piece) · 25121 · \$55.95