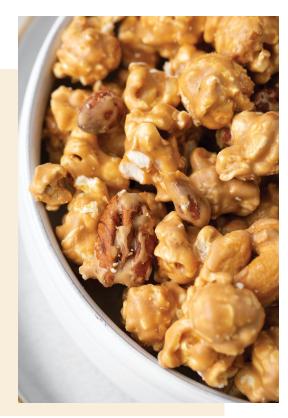

# TOFFEE POPCORN

Fluffy popcorn coated in our buttery toffee and a mix of almonds, cashews, and pecans, all packed into a resealable bag. [freeze or refrigerate] gluten free · kosher dairy

2-1lb ·10095 · \$43.95