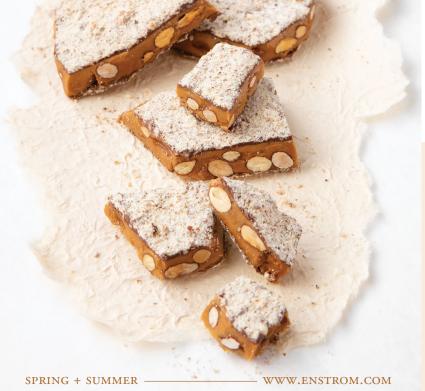

### ALMOND TOFFEE

Our Almond Toffee is crafted using fresh California almonds, sweet cream butter, and pure cane sugar, covered in a generous layer of rich milk or dark chocolate and dusted with finely ground almonds. [freeze or refrigerate]

### Traditional Almond Toffee

1lb Milk · 1M100 · \$32.99 1lb Dark · 1D100 · \$32.99 1lb Sugar Free • 1F100 • \$32.99

2lb Milk · 1M200 · \$62.99 2lb Dark · 1D200 · \$62.99

4lb Milk · 1M400 · \$110.99 4lb Dark · 1D400 · \$110.99

# Almond Toffee Petites

15oz Milk (30 piece) · 10215 · \$30.99 15oz Dark (30 piece) · 10415 · \$30.99 15oz Milk & Dark (30 piece) · 10615 · \$30.99

30oz Milk (60 piece) · 10231 · \$60.99 30oz Dark (60 piece) · 10430 · \$60.99 30oz Milk & Dark (60 piece) · 10630 · \$60.99