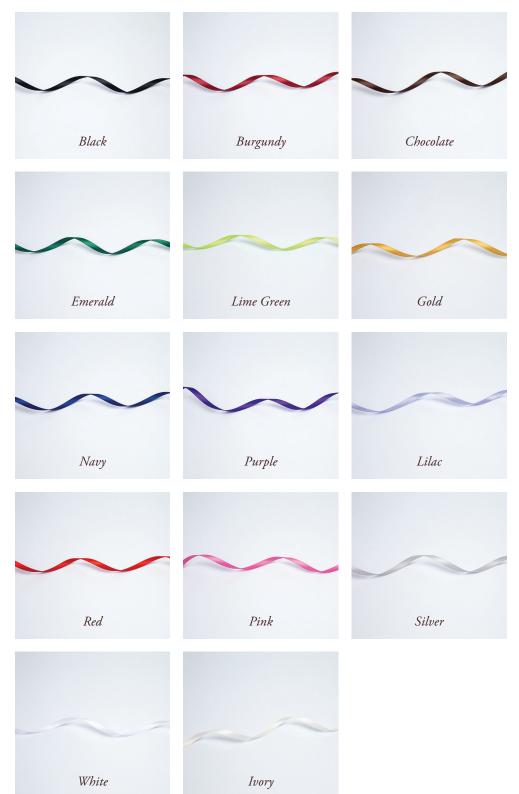

#### PRODUCT OPTIONS

- Almond Toffee Singles in Milk Chocolate or Dark Chocolate
- · Almond Toffee Bars in Milk Chocolate or Dark Chocolate
- \* Ribbon colors can be viewed on the following page.

### Denver Jeri Langolf cherrycreek@enstrom.com 303.322.1005

local pick-up only

Arvada Debi Lansford arvada@enstrom.com 303.215.9905 local pick-up only

Singles + Bars *Ribbon Colors*