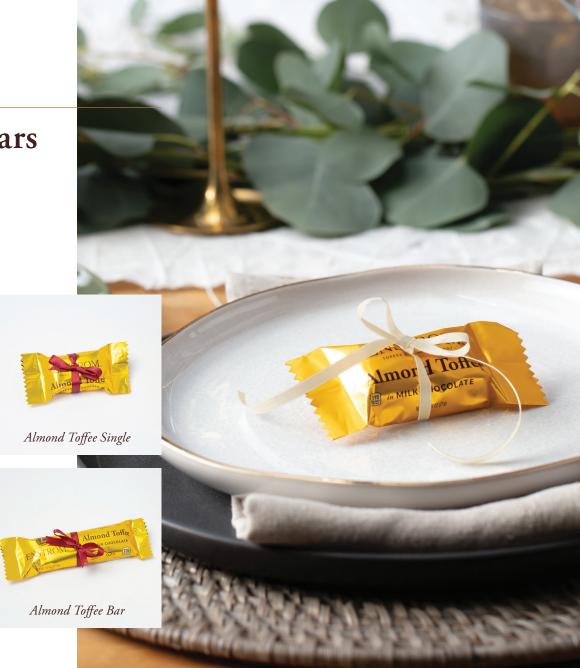

# Singles + Bars **Bow-Tied**

#### PRODUCT OPTIONS

- Almond Toffee Singles in Milk Chocolate or Dark Chocolate
- · Almond Toffee Bars in Milk Chocolate or Dark Chocolate
- \* Ribbon colors can be viewed on the following page.

#### ORDER DETAILS

- Shipping Minimum | 50 pieces per item
- Pick-up Minimum | no minimum requirement
- Almond Toffee Single Price | \$1.30 each
- Almond Toffee Bar Price | \$2.10 each