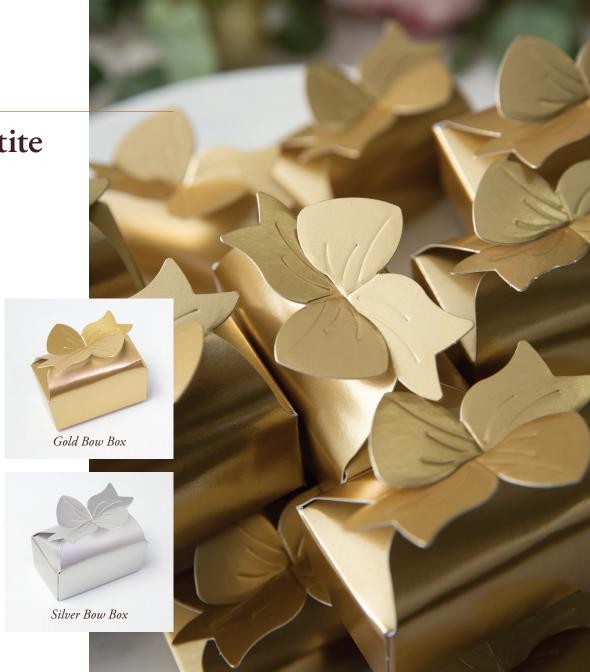

# 2-Piece Petite Bow Box

### PRODUCT OPTIONS

- Almond Toffee Petites {+ Almond-Dust} in Milk Chocolate
- Almond Toffee Petites {+ Almond-Dust} in Dark Chocolate
- \*Available exclusively in gold or silver boxes